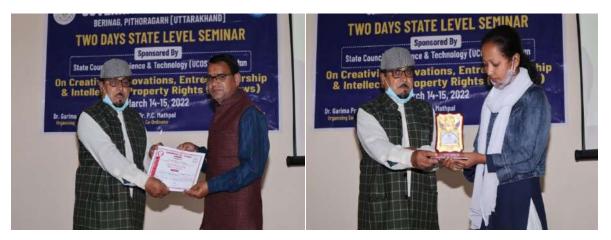

## **Valedictory Session**

After lunch Valedictory session begin with Distribution of Certificates, Votes of Thanks by Dr. P. C. Mathpal.