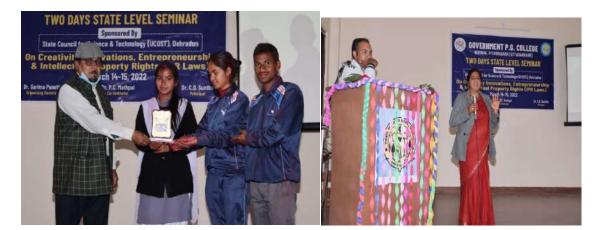

#### **Poster Presentations**

After tea the workshop begin with poster presentations on IPR. Several posters were presented by students and were given first, second and third rank. Ms. Minakshi, M.Sc. IIIrd semester got first rank, Mr. Himanshu Joshi, B. Sc. IIIrd year got second, Mr. Ritik Bhanudas Nikam, , B. Sc. IIIrd year & B.Ed. Department Preeti Sharma group got third rank.

#### **Theme Presentation**

Theme Presentation was done by Ms. Garima Punetha in which she initially welcome Guest of honour Dr. Sidharte Patni, Medical Officer Berinag Pithoragarh, Principal Prof. C. D. Suntha, Invited Resource person academicians, young researchers, business delegates and students from all over the state to attend the workshop on Creativity, Innovation, Entrepre neurship and Intellectual Property Rights at Govt Post Graduate College Berinag Pithoragarh