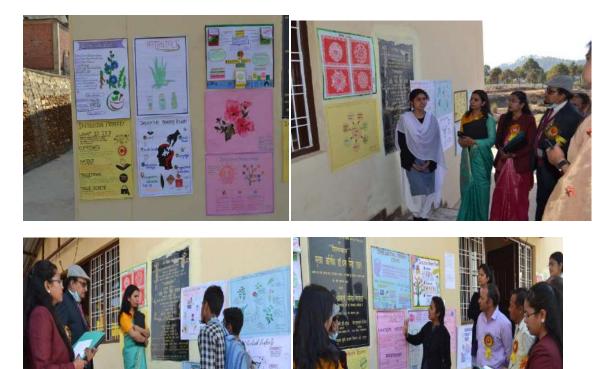

#### **Poster Presentations**

After tea the workshop begin with poster presentations on IPR. Several posters were presented by students and were given first, second and third rank. Ms. Minakshi, M.Sc. IIIrd semester got first rank, Mr. Himanshu Joshi, B. Sc. IIIrd year got second, Mr. Ritik Bhanudas Nikam, , B. Sc. IIIrd year & B.Ed. Department Preeti Sharma group got third rank.