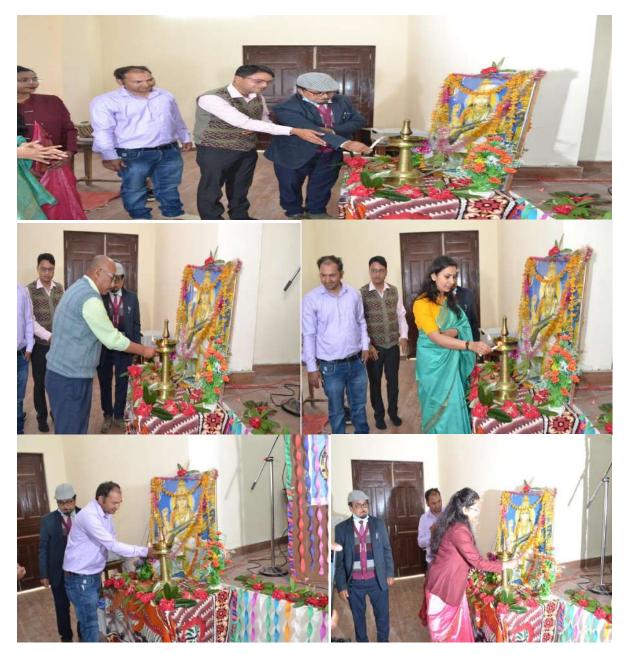

#### **Inaugural Function**

Lightening the ceremonial Lamp, Saraswati Vandana, Honour the guests, welcome song

### **Inaugural of Abstract Book**