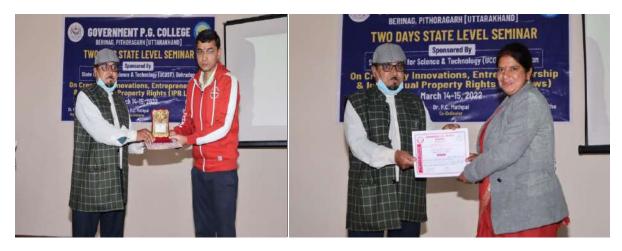

#### **Poster Presentations**

After tea the workshop begin with poster presentations on IPR. Several posters were presented by students and were given first, second and third rank. Ms. Minakshi, M.Sc. IIIrd semester got first rank, Mr. Himanshu Joshi, B. Sc. IIIrd year got second, Mr. Ritik Bhanudas Nikam, , B. Sc. IIIrd year & B.Ed. Department Preeti Sharma group got third rank.

## **Valedictory Session**

After lunch Valedictory session begin with Distribution of Certificates, Votes of Thanks by Dr. P. C. Mathpal.