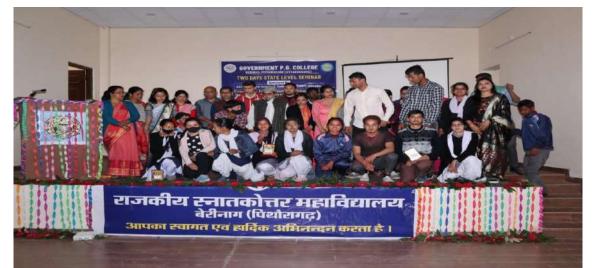

## **Valedictory Session**

After lunch Valedictory session begin with Distribution of Certificates, Votes of Thanks by Dr. P. C. Mathpal.

# Purpose of the workshop

The workshop created a great impact on the entire audience. Students were taught on how IPR restricts copying others ideas and how this will help the development of new ideas for the betterment of the society. Students learnt how IPR provides total control over a new innovation and its creator. They were also given a platform to discuss how small innovations influence societies at large and how they should indulge in innovating and patenting ideas that will be useful for all the classes of individuals in the society.