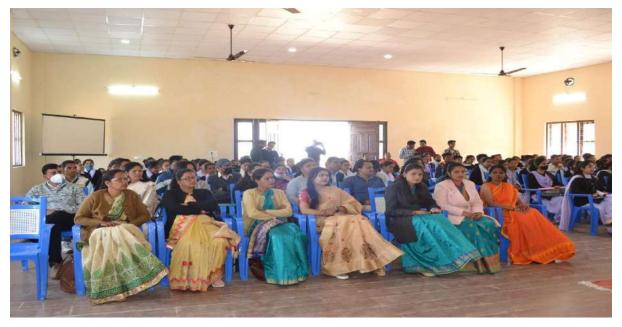

## Registration

The workshop begin with Registration

#### **Inaugural Function**

Lightening the ceremonial Lamp, Saraswati Vandana, Honour the guests, welcome song

#### **Theme Presentation**

Theme Presentation was done by Ms. Garima Punetha in which she initially welcome Guest of honour Dr. Sidharte Patni, Medical Officer Berinag Pithoragarh, Principal Prof. C. D. Suntha, Invited Resource person academicians, young researchers, business delegates and students from all over the state to attend the workshop on Creativity, Innovation, Entrepre neurship and Intellectual Property Rights at Govt Post Graduate College Berinag Pithoragarh