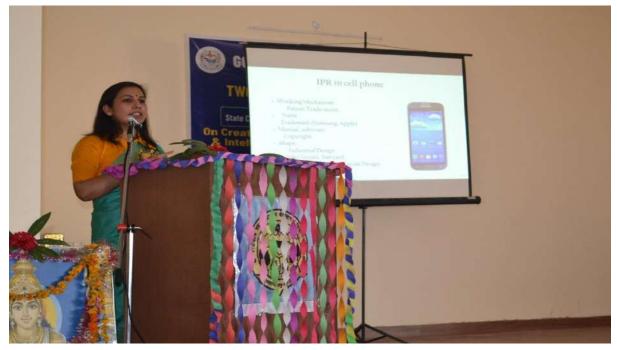

The first resource person for the technical session was Dr. Narendra Kumar Singh, Assistant Professor Mathematics, Govt Post Graduate College Dwarahat, Almora. The topic of his presentation was "Introduction to Intellectual Property Right". In his talk he elaborated the various aspects of IPR, different rules/regulation and their impact on the society.

The second Resource person for the technical session was Dr. Kamika Chaudhary, Assistant Professor Computer Science, M.B. Govt P. G. College Haldwani. The topic of his presentation was "Intellectual Property in Computation and Information Technology". In her talk she elaborated Intellectual property rights for software and digital information and emphasized the importance of maintaining a strong public domain in cyberspace, and argue for unrestricted access to electronic information and for the permissibility of copying proprietary software. In computer ethics, the ethical and philosophical aspects of disputes were presented and policy proposals are made for the regulation of digital intellectual property in its different forms.