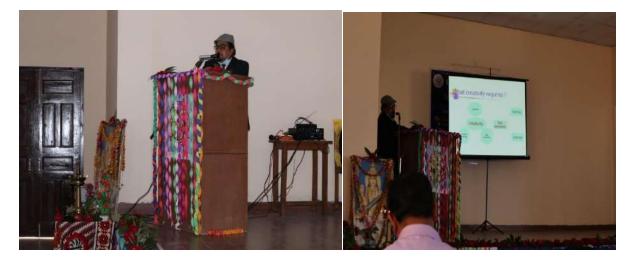

# Keynote Address by Prof. C.D. Suntha, Principal, Govt Post Graduate College Berinag Pithoragarh

Prof. C. D. Suntha, Principal, Govt Post Graduate College Berinag delivered an illuminating Keynote address on "Intellectual property Rights in India", wherein the participants were made aware of importance of IP, types of IP, IP activities carried out by IPO, trends of patent filing in India and abroad and success stories on capitalizing of IP. This created a buzz among the audience and was very much appreciated by the participants.

Inaugural Address by Chief Guest Dr. Siddharth Patni, Medical Officer, Berinag Pithoragarh