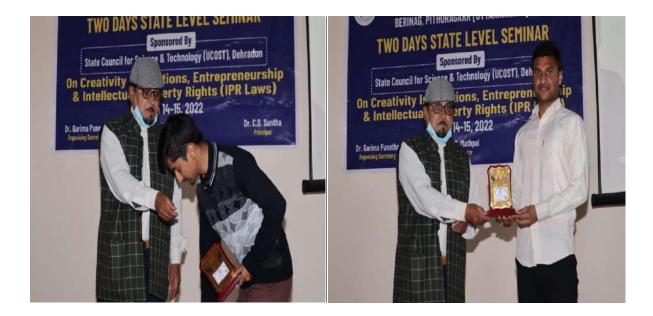

#### **Poster Presentations**

After tea the workshop begin with poster presentations on IPR. Several posters were presented by students and were given first, second and third rank. Ms. Minakshi, M.Sc. IIIrd semester got first rank, Mr. Himanshu Joshi, B. Sc. IIIrd year got second, Mr. Ritik Bhanudas Nikam, , B. Sc. IIIrd year & B.Ed. Department Preeti Sharma group got third rank.